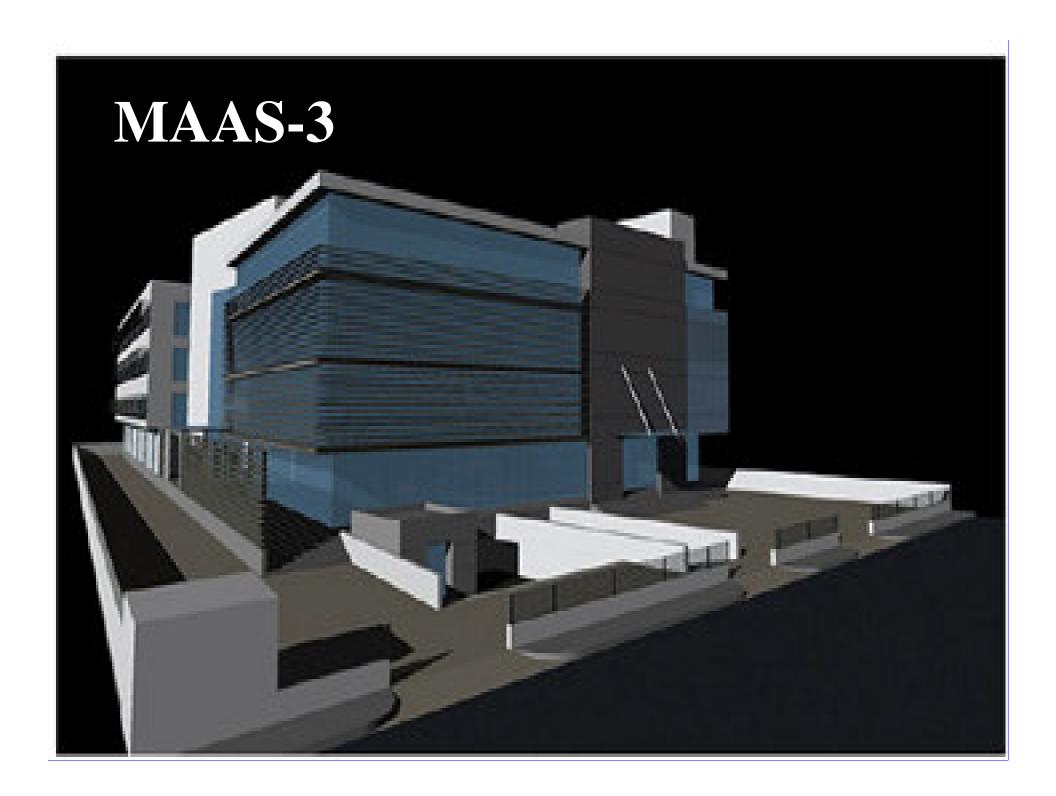

## **MAAS-3 MAX Bangalore Architect: AVC Architects**

## **Project- Maas-3**

The building is a trapezoid in plan with an approximate dimension of 90 m length, 30M width and 15meter height. The structure consists of basement car parking floor plus 4 upper office floors and terrace. The structural system is a flat plate supported by regularly spaced vertical concrete columns, and foundation for columns are typical concrete spread footing. Since the project is located in Bangalore (Zone-2), framing system would resist both lateral and vertical loads