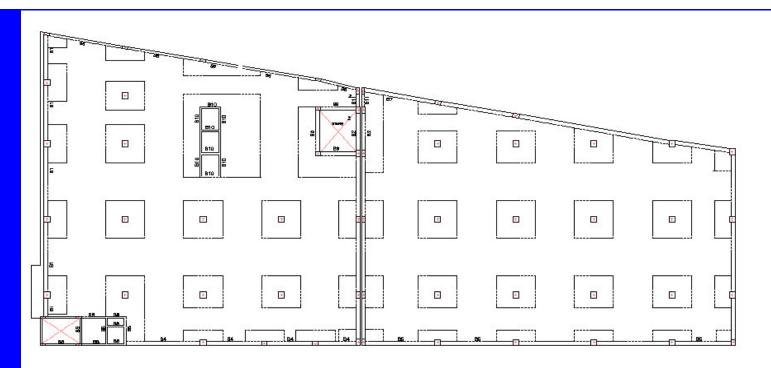

## **Project- Maas-3**

The building is a trapezoid in plan with an approximate dimension of 90 m length, 30M width and 15meter height. The structure consists of basement car parking floor plus 4 upper office floors and terrace. The structural system is a flat plate supported by regularly spaced vertical concrete columns, and foundation for columns are typical concrete spread footing. Since the project is located in Bangalore (Zone-2), framing system would resist both lateral and vertical loads