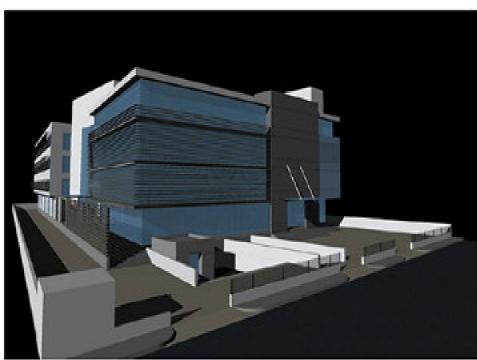

## **MAAS-3 MAX Bangalore Architect: AVC Architects**

## **Project- Maas-3**

The building is a trapezoid in plan with an approximate dimension of 90 m length, 30M width and 15meter height. The structure consists of basement car parking floor plus 4 upper office floors and terrace. The structural system is a flat plate supported by regularly spaced vertical concrete columns, and foundation for columns are typical concrete spread footing. Since the project is located in Bangalore (Zone-2), framing system would resist both lateral and vertical loads