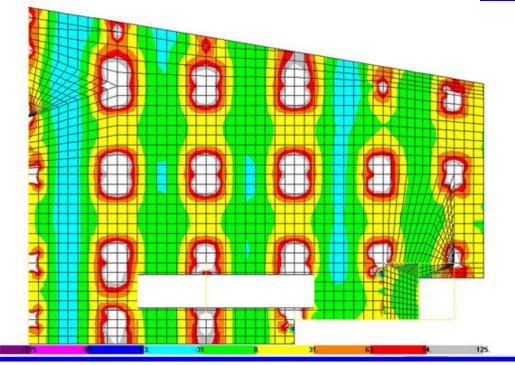

## **Project- Maas-3**

The building is a trapezoid in plan with an approximate dimension of 90 m length, 30M width and 15meter height. The structure consists of basement car parking floor plus 4 upper office floors and terrace. The structural system is a flat plate supported by regularly spaced vertical concrete columns, and foundation for columns are typical concrete spread footing. Since the project is located in Bangalore (Zone-2), framing system would resist both lateral and vertical loads