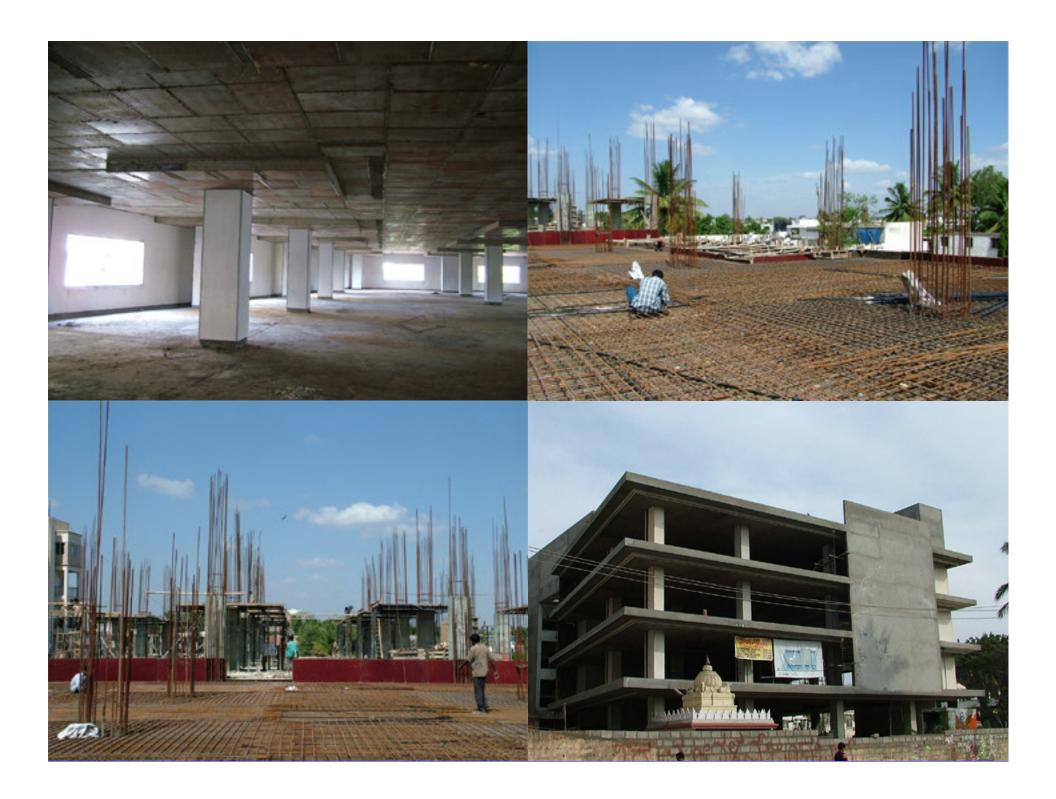

## **Project- Maas-3**

The building is a trapezoid in plan with an approximate dimension of 90 m length, 30M width and 15meter height. The structure consists of basement car parking floor plus 4 upper office floors and terrace. The structural system is a flat plate supported by regularly spaced vertical concrete columns, and foundation for columns are typical concrete spread footing. Since the project is located in Bangalore (Zone-2), framing system would resist both lateral and vertical loads